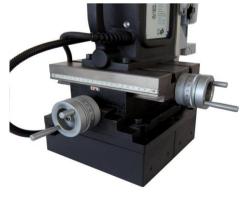

## **MAB 800 KTS**

Magnetic core drilling machine with CROSS-TABLE BASE

Versatile and powerful drilling machine with magnetic baseand equiped with BDS MAB 800 machine. This model is an "essential machines for general use" in engineering workshops. The machine is equipped with a powerful 4- speed drive with adjustable spindle speed, adjust the electronic control unit of the magnetic field, the cross-table, reverse, motor soft start, overload protection, automatic coolant.

| Technical Specifications  |                         |
|---------------------------|-------------------------|
| Motor output              | 1800 Watt               |
| Voltage                   | 230 V                   |
| Core drilling             | 12 mm to 60 mm diameter |
| Max cutting depth         | 110 mm                  |
| Twist drilling            | 5 mm to 25 mm diameter  |
| Reaming                   | 23 mm                   |
| Countersinking            | 50 mm                   |
| Tapping                   | M5 to M30               |
| Stroke                    | 255 mm                  |
| Longitudinal displacement | 120 mm                  |
| Lateral displacement      | 55 mm                   |
| Speed gears               | 4                       |
| 1 speed                   | 40 to 110 RPM           |
| 2 speed                   | 65 to 75 RPM            |
| 3 speed                   | 140 to 370 RPM          |
| 4 speed                   | 220 to 600 RPM          |
| Morse Taper               | MT 3                    |
| Weight                    | 45 Kg.                  |
| Magnetic base size        | 220 X 220 mm            |