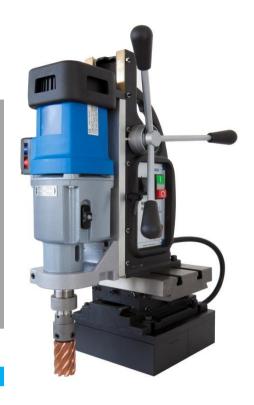

## **MAB 800 KTS**

Magnetic core drilling machine with CROSS-TABLE BASE

Versatile and powerful drilling machine with magnetic baseand equiped with BDS MAB 800 machine. This model is an "essential machines for general use" in engineering workshops. The machine is equipped with a powerful 4- speed drive with adjustable spindle speed, adjust the electronic control unit of the magnetic field, the cross-table, reverse, motor soft start, overload protection, automatic coolant.

| Technical Specifications  |                         |
|---------------------------|-------------------------|
| Motor output              | 1800 Watt               |
| Voltage                   | 230 V                   |
| Core drilling             | 12 mm to 60 mm diameter |
| Max cutting depth         | 110 mm                  |
| Twist drilling            | 5 mm to 25 mm diameter  |
| Reaming                   | 23 mm                   |
| Countersinking            | 50 mm                   |
| Tapping                   | M5 to M30               |
| Stroke                    | 255 mm                  |
| Longitudinal displacement | 120 mm                  |
| Lateral displacement      | 55 mm                   |
| Speed gears               | 4                       |
| 1 speed                   | 40 to 110 RPM           |
| 2 speed                   | 65 to 75 RPM            |
| 3 speed                   | 140 to 370 RPM          |
| 4 speed                   | 220 to 600 RPM          |
| Morse Taper               | MT 3                    |
| Weight                    | 45 Kg.                  |
| Magnetic base size        | 220 X 220 mm            |